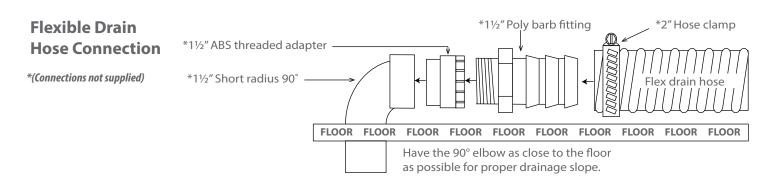

shower            | Vent fan                     |
| Foot massager               | Alarm                        |
| Back jets                   | Hydromassage tub             |

## **BLUE SERIES**





821

120v 20A GFCI breaker for shower 120v 15A GFCI breaker for tub 1/2" MIP for hot and cold water lines 11/2" Drain

(Power and water rough-ins may be relocated on opposite walls)

### **Water Line Connection**



#### **Electrical Connection**

This steam shower requires two dedicated 120v GFCI protected circuits. One 20A 120v, using #12/2 wire for steam, and one 15A 120v, using #14/2 wire for the massage tub. The shower should be hardwired into 4"x4" junction boxes installed at the approximate locattions shown.

\*(Connecting this shower to 240v may cause damage and void the warranty)