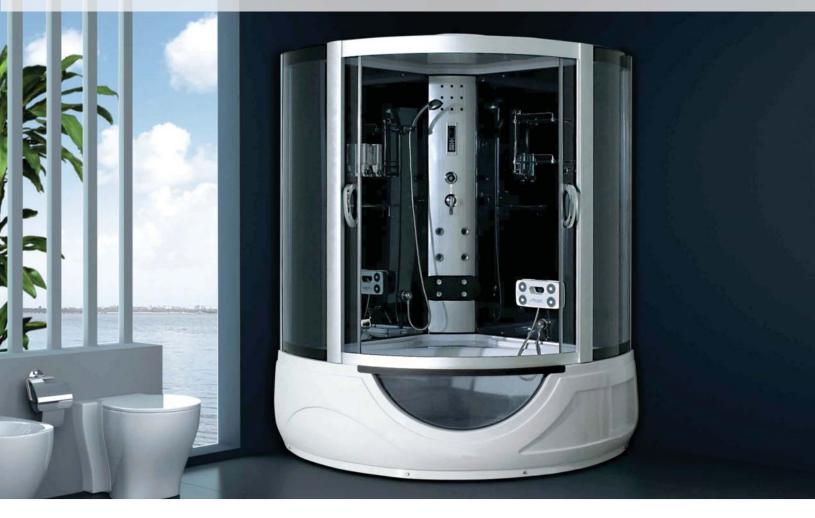

### **BLUE SERIES 821**

SIZE: 59" X 59" X 90"

| Features                    |                              |
|-----------------------------|------------------------------|
| Computer control w/remote   | Overhead LED lighting        |
| Steam w/temperature display | Back panel LED lighting      |
| Overhead rain shower        | FM radio and Bluetooth audio |
| Hand-held shower            | Vent fan                     |
| Foot massager               | Alarm                        |
| Back jets                   | Hydromassage tub             |