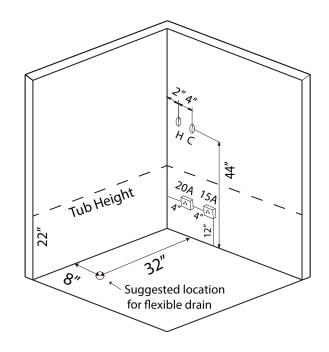

## **BLUE SERIES**

821

120v 20A GFCI breaker for shower 120v 15A GFCI breaker for tub 1/2" MIP for hot and cold water lines 11/2" Drain

(Power and water rough-ins may be relocated on opposite walls)

#### **Electrical Connection**

This steam shower requires two dedicated 120v GFCI protected circuits. One 20A 120v, using #12/2 wire for steam, and one 15A 120v, using #14/2 wire for the massage tub. The shower should be hardwired into 4"x4" junction boxes installed at the approximate locattions shown.

\*(Connecting this shower to 240v may cause damage and void the warranty)