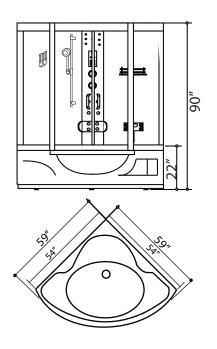

### **BLUE SERIES 821**

SIZE: 59" X 59" X 90"

| Features                    |                              |
|-----------------------------|------------------------------|
| Computer control w/remote   | Overhead LED lighting        |
| Steam w/temperature display | Back panel LED lighting      |
| Overhead rain shower        | FM radio and Bluetooth audio |
| Hand-held shower            | Vent fan                     |
| Foot massager               | Alarm                        |
| Back jets                   | Hydromassage tub             |

## **BLUE SERIES**

821

120v 20A GFCI breaker for shower 120v 15A GFCI breaker for tub 1/2" MIP for hot and cold water lines 11/2" Drain

(Power and water rough-ins may be relocated on opposite walls)