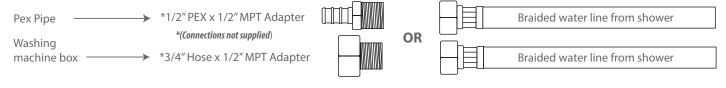

ERIES



### **BLUE SERIES 821**

SIZE: 59" X 59" X 90"

| Features                    |                              |
|-----------------------------|------------------------------|
| Computer control w/remote   | Overhead LED lighting        |
| Steam w/temperature display | Back panel LED lighting      |
| Overhead rain shower        | FM radio and Bluetooth audio |
| Hand-held shower            | Vent fan                     |
| Foot massager               | Alarm                        |
| Back jets                   | Hydromassage tub             |

## **BLUE SERIES**





821

120v 20A GFCI breaker for shower 120v 15A GFCI breaker for tub 1/2" MIP for hot and cold water lines 11/2" Drain

(Power and water rough-ins may be relocated on opposite walls)

### **Water Line Connection**



#### **Electrical Connection**

This steam shower requires two dedicated 120v GFCI protected circuits. One 20A 120v, using #12/2 wire for steam, and one 15A 120v, using #14/2 wire for the massage tub. The shower should be hardwired into 4"x4" junction boxes installed at the approximate locattions shown.

\*(Connecting this shower to 240v may cause damage and void the warranty)