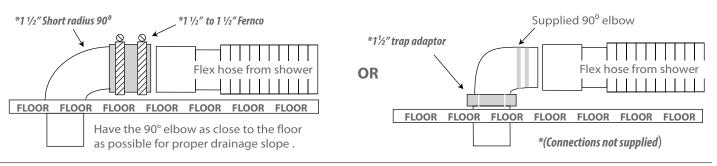

s                   |                       |  |
|                             |                       |  |
|                             |                       |  |
| Options                     |                       |  |
| Available in black or white |                       |  |

# CONTEMPORARY SERIES



## **SR-86150S**

240v 20A GFCI breaker  $^{1}/_{2}$ " MIP for hot and cold water lines  $1 ^{1}/_{2}$  " Drain

(Power and water rough-ins may be relocated on opposite walls)

### **Water Line Connection**



#### **Electrical Connection**

This steam shower requires one dedicated 240v 20A GFCI circuit, using #12/2 wire. The shower should be hardwired into this circuit using a 4"x4" junction box installed at the approximate location shown.



#### **Flexible Drain Hose Connection**