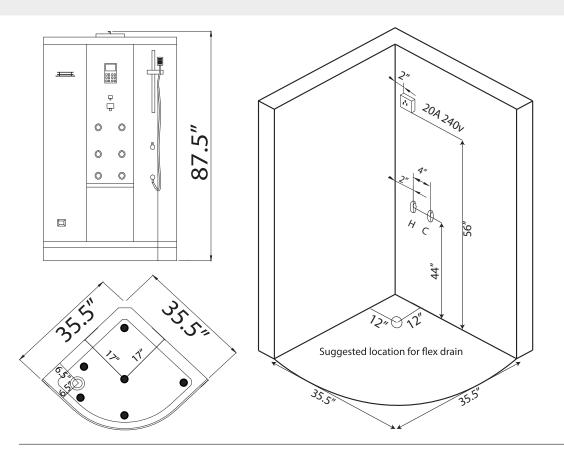

# **CONTEMPORARY SERIES SR-86150S**

SIZE: 35.5" X 35.5" X 87.5"

| Features                    |                       |  |
|-----------------------------|-----------------------|--|
| Computer control            | Overhead LED lighting |  |
| Steam w/temperature display | Aromatherapy port     |  |
| Overhead rain shower        | FM                    |  |
| Hand-held shower            | Vent fan and alarm    |  |
| Back jets                   |                       |  |
|                             |                       |  |
|                             |                       |  |
| Options                     |                       |  |
| Available in black or white |                       |  |

## **SR-86150S**

240v 20A GFCI breaker  $^{1}/_{2}$ " MIP for hot and cold water lines  $1 ^{1}/_{2}$  " Drain

(Power and water rough-ins may be relocated on opposite walls)

#### **Electrical Connection**

This steam shower requires one dedicated 240v 20A GFCI circuit, using #12/2 wire. The shower should be hardwired into this circuit using a 4"x4" junction box installed at the approximate location shown.

#### **Flexible Drain Hose Connection**