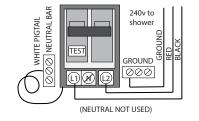

#### **Electrical Connection**

This steam shower requires one dedicated 240v 20A GFCI circuit, using #12/2 wire. The shower should be hardwired into this circuit using a 4"x4" junction box installed at the approximate location shown.