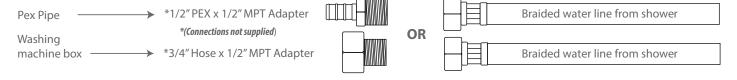

------|-----------------------|--|
| Computer control            | Overhead LED lighting |  |
| Steam w/temperature display | Aromatherapy port     |  |
| Overhead rain shower        | FM                    |  |
| Hand-held shower            | Vent fan and alarm    |  |
| Back jets                   |                       |  |
|                             |                       |  |
|                             |                       |  |
| Options                     |                       |  |
| Available in black or white |                       |  |

# CONTEMPORARY SERIES



## **SR-86150S**

240v 20A GFCI breaker  $^{1}/_{2}$ " MIP for hot and cold water lines  $1 ^{1}/_{2}$  " Drain

(Power and water rough-ins may be relocated on opposite walls)

### **Water Line Connection**



#### **Electrical Connection**

This steam shower requires one dedicated 240v 20A GFCI circuit, using #12/2 wire. The shower should be hardwired into this circuit using a 4"x4" junction box installed at the approximate location shown.



#### **Flexible Drain Hose Connection**