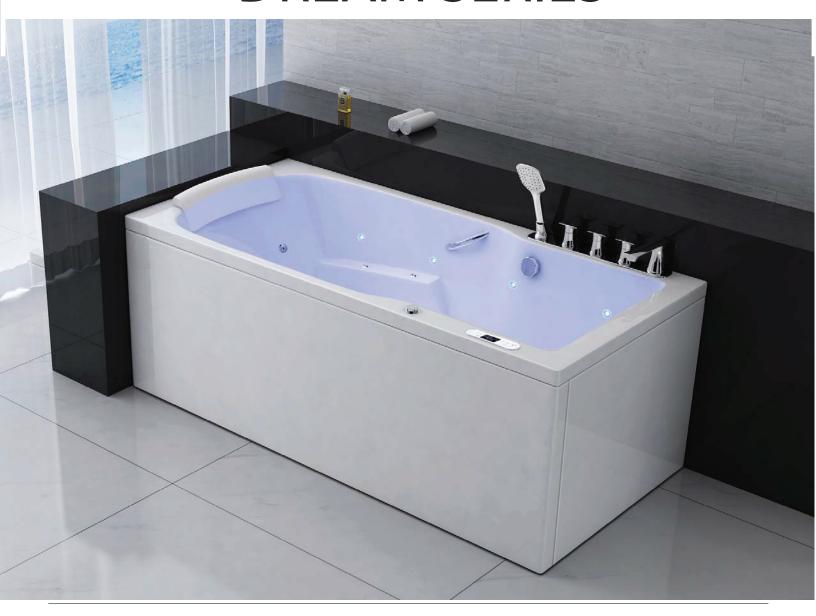

# **DREAM SERIES**

### **DREAM SERIES A1904DL**

SIZE: 59"x 31.5" x 25"

| Features               |                                |
|------------------------|--------------------------------|
| Computer control       | Multi-colored LED tub lighting |
| Hydromassage jets      | Air jets                       |
| Constant heat function | Pipe rinse system              |
| Hand-held shower       | Pipe drain system              |
| Head cushion           | Water pump protection feature  |