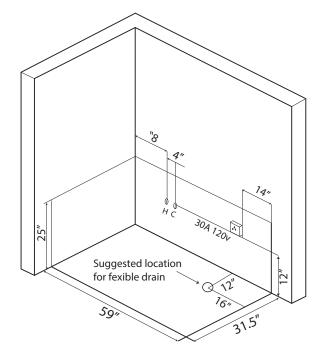

### **DREAM SERIES A1904DL**

SIZE: 59"x 31.5" x 25"

| Features               |                                |
|------------------------|--------------------------------|
| Computer control       | Multi-colored LED tub lighting |
| Hydromassage jets      | Air jets                       |
| Constant heat function | Pipe rinse system              |
| Hand-held shower       | Pipe drain system              |
| Head cushion           | Water pump protection feature  |

#### A1904DL

120v 30A GFCI Breaker 1/2" MIP for hot and cold water lines 11/2" Drain

#### **Electrical Connection**

This hydromassage tub requires one dedicated 120v 30A GFCI circuit, using #10/2 wire. The massage tub should be hardwired into this circuit using a 4"x4" junction box installed at the approximate location shown.