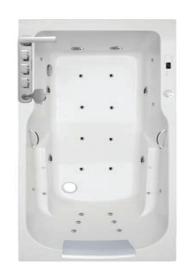

### **DREAM SERIES A1904DL**

SIZE: 59"x 31.5" x 25"

| Features               |                                |
|------------------------|--------------------------------|
| Computer control       | Multi-colored LED tub lighting |
| Hydromassage jets      | Air jets                       |
| Constant heat function | Pipe rinse system              |
| Hand-held shower       | Pipe drain system              |
| Head cushion           | Water pump protection feature  |