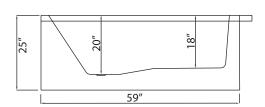

### **DREAM SERIES A1904DL**

SIZE: 59"x 31.5" x 25"

| Features               |                                |
|------------------------|--------------------------------|
| Computer control       | Multi-colored LED tub lighting |
| Hydromassage jets      | Air jets                       |
| Constant heat function | Pipe rinse system              |
| Hand-held shower       | Pipe drain system              |
| Head cushion           | Water pump protection feature  |