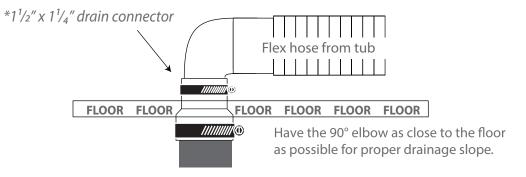

| Air jets                       |
| Constant heat function | Pipe rinse system              |
| Hand-held shower       | Pipe drain system              |
| Head cushion           | Water pump protection feature  |



## **DREAM SERIES**







#### A1904DL

120v 30A GFCI Breaker 1/2" MIP for hot and cold water lines 11/2" Drain

#### **Water Line Connection**

Pex Pipe \*1/2" PEX x 1/2" MPT Adapter

\*(Connections not supplied)

machine box \*3/4" Hose x 1/2" MPT Adapter



OR



#### **Electrical Connection**

This hydromassage tub requires one dedicated 120v 30A GFCI circuit, using #10/2 wire. The massage tub should be hardwired into this circuit using a 4"x4" junction box installed at the approximate location shown.

### Flexible Drain Hose Connection

\*(Connections not supplied)