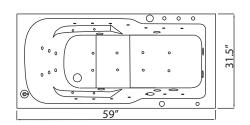

### **DREAM SERIES A1904DL**

SIZE: 59"x 31.5" x 25"

| Features               |                                |
|------------------------|--------------------------------|
| Computer control       | Multi-colored LED tub lighting |
| Hydromassage jets      | Air jets                       |
| Constant heat function | Pipe rinse system              |
| Hand-held shower       | Pipe drain system              |
| Head cushion           | Water pump protection feature  |