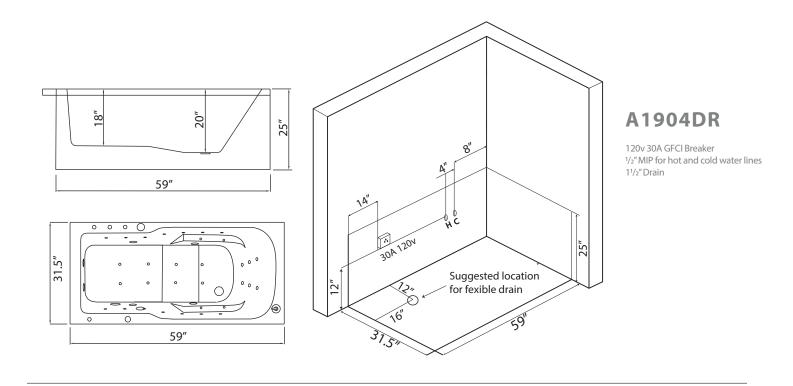

### **DREAM SERIES** A1904DR

SIZE: 59"x 31.5" x 25"

| Features               |                                |
|------------------------|--------------------------------|
| Computer control       | Multi-colored LED tub lighting |
| Hydromassage jets      | Air jets                       |
| Constant heat function | Pipe rinse system              |
| Hand-held shower       | Pipe drain system              |
| Head cushion           | Water pump protection feature  |

### **Electrical Connection**

This hydromassage tub requires one dedicated 120v 30A GFCI circuit, using #10/2 wire. The massage tub should be hardwired into this circuit using a 4"x4" junction box installed at the approximate location shown.