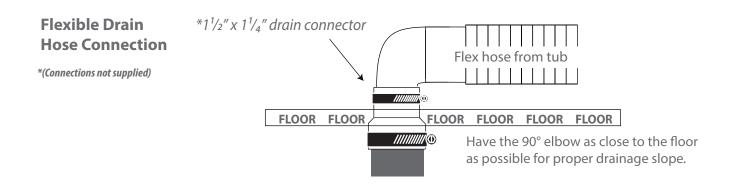

# **DREAM SERIES**



### **DREAM SERIES** A1904DR

SIZE: 59"x 31.5" x 25"

| Features               |                                |
|------------------------|--------------------------------|
| Computer control       | Multi-colored LED tub lighting |
| Hydromassage jets      | Air jets                       |
| Constant heat function | Pipe rinse system              |
| Hand-held shower       | Pipe drain system              |
| Head cushion           | Water pump protection feature  |



## **DREAM SERIES**



### **Water Line Connection**



### **Electrical Connection**

This hydromassage tub requires one dedicated 120v 30A GFCI circuit, using #10/2 wire. The massage tub should be hardwired into this circuit using a 4"x4" junction box installed at the approximate location shown.