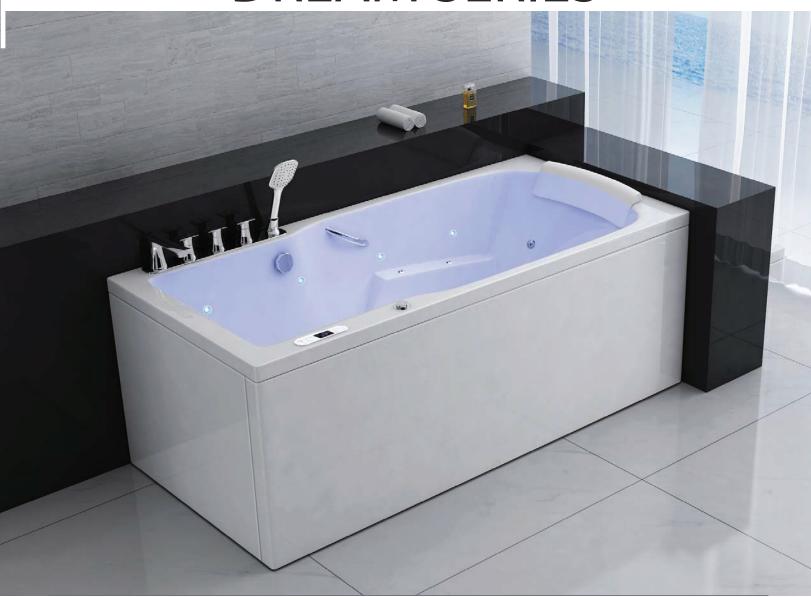

# **DREAM SERIES**

### **DREAM SERIES** A1904DR

SIZE: 59"x 31.5" x 25"

| Features               |                                |
|------------------------|--------------------------------|
| Computer control       | Multi-colored LED tub lighting |
| Hydromassage jets      | Air jets                       |
| Constant heat function | Pipe rinse system              |
| Hand-held shower       | Pipe drain system              |
| Head cushion           | Water pump protection feature  |