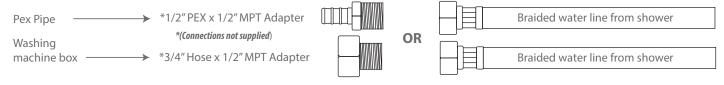

# **DREAM SERIES**



### **DREAM SERIES** A1904DR

SIZE: 59"x 31.5" x 25"

| Features               |                                |
|------------------------|--------------------------------|
| Computer control       | Multi-colored LED tub lighting |
| Hydromassage jets      | Air jets                       |
| Constant heat function | Pipe rinse system              |
| Hand-held shower       | Pipe drain system              |
| Head cushion           | Water pump protection feature  |



## **DREAM SERIES**



### **Water Line Connection**



### **Electrical Connection**

This hydromassage tub requires one dedicated 120v 30A GFCI circuit, using #10/2 wire. The massage tub should be hardwired into this circuit using a 4"x4" junction box installed at the approximate location shown.