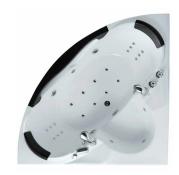

### **DREAM SERIES** A407

SIZE: 63" X 63" X 28.5"

| Multi-colored LED tub lighting |
|--------------------------------|
| main colored 225 tab lightling |
| Air jets                       |
| Pipe rinse system              |
| Pipe drain system              |
| Water pump protection feature  |
|                                |
|                                |

## DREAM SERIES

#### A407

120v 30A GFCI Breaker 1/2" MIP for hot and cold water lines 11/2" Drain