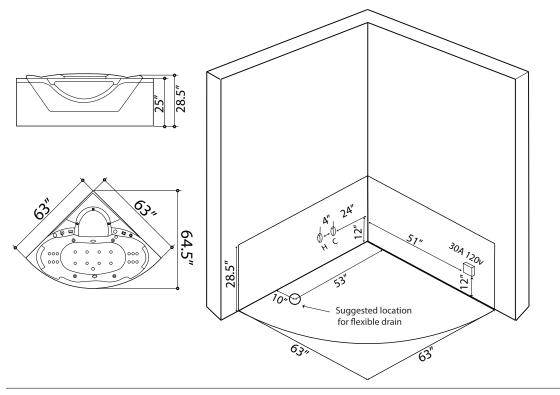

#### A407

120v 30A GFCI Breaker 1/2" MIP for hot and cold water lines 11/2" Drain

#### **Water Line Connection**

#### **Electrical Connection**

This hydromassage tub requires one dedicated 120v 30A GFCI circuit, using #10/2 wire. The massage tub should be hardwired into this circuit using a 4"x4" junction box installed at the approximate location shown.

### Flexible Drain Hose Connection

\*(Connections not supplied)