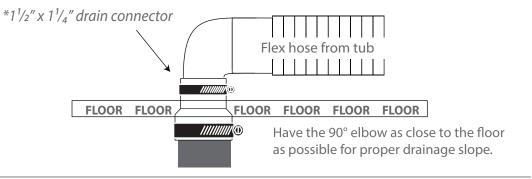

** A407

SIZE: 63" X 63" X 28.5"

| Multi-colored LED tub lighting |
|--------------------------------|
| main colored 225 tab lightling |
| Air jets                       |
| Pipe rinse system              |
| Pipe drain system              |
| Water pump protection feature  |
|                                |
|                                |



## DREAM SERIES



#### A407

120v 30A GFCI Breaker 1/2" MIP for hot and cold water lines 11/2" Drain

#### **Water Line Connection**



#### **Electrical Connection**

This hydromassage tub requires one dedicated 120v 30A GFCI circuit, using #10/2 wire. The massage tub should be hardwired into this circuit using a 4"x4" junction box installed at the approximate location shown.

### Flexible Drain Hose Connection

\*(Connections not supplied)