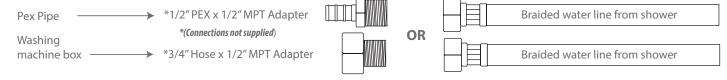

# **DREAM SERIES**



### **DREAM SERIES** A407

SIZE: 63" X 63" X 28.5"

| Multi-colored LED tub lighting |
|--------------------------------|
| main colored 225 tab lightling |
| Air jets                       |
| Pipe rinse system              |
| Pipe drain system              |
| Water pump protection feature  |
|                                |
|                                |



## DREAM SERIES



#### A407

120v 30A GFCI Breaker 1/2" MIP for hot and cold water lines 11/2" Drain

#### **Water Line Connection**



#### **Electrical Connection**

This hydromassage tub requires one dedicated 120v 30A GFCI circuit, using #10/2 wire. The massage tub should be hardwired into this circuit using a 4"x4" junction box installed at the approximate location shown.

### Flexible Drain Hose Connection

\*(Connections not supplied)