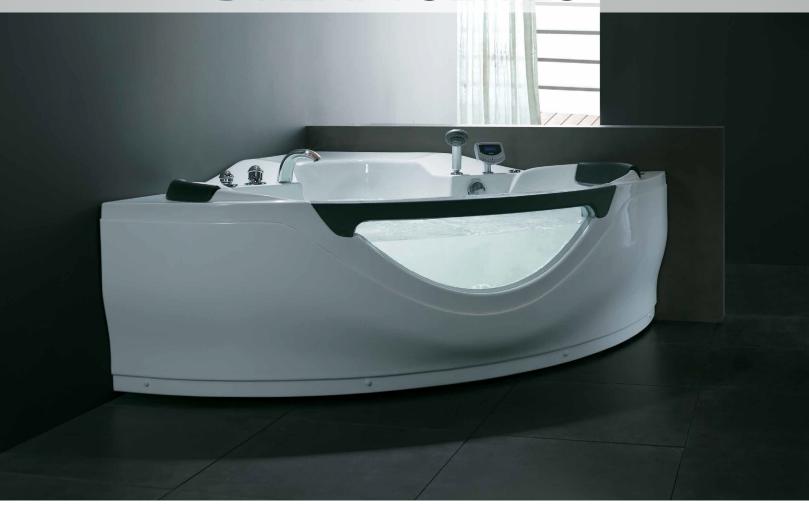

### **DREAM SERIES** A407

SIZE: 63" X 63" X 28.5"

| Multi-colored LED tub lighting |
|--------------------------------|
| main colored 225 tab lightling |
| Air jets                       |
| Pipe rinse system              |
| Pipe drain system              |
| Water pump protection feature  |
|                                |
|                                |

## DREAM SERIES

#### A407

120v 30A GFCI Breaker 1/2" MIP for hot and cold water lines 11/2" Drain