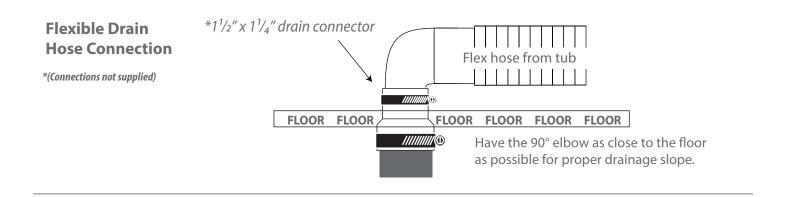

|
|------------------------|----------------------------------------|
| Computer control       | Multi-colored LED tub lighting         |
| Hydromassage jets      | Air jets                               |
| Constant heat function | Pipe rinse system                      |
| Hand-held shower       | Pipe drain system                      |
| Head cushions          | Water pump protection feature          |
| Options                | Available in left or right hand models |



# DREAM SERIES



#### **Water Line Connection**



#### **Electrical Connection**

This hydromassage tub requires one dedicated 120v 30A GFCI circuit, using #10/2 wire. The massage tub should be hardwired into this circuit using a 4"x4" junction box installed at the approximate location shown.