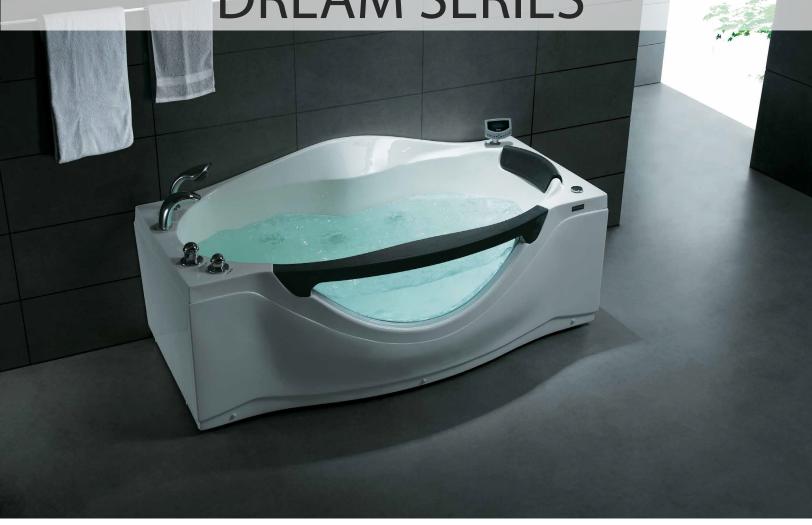

## **DREAM SERIES**

### DREAM SERIES A408L

SIZE: 71" X 35.5" X 30.5"

| Features               |                                        |
|------------------------|----------------------------------------|
| Computer control       | Multi-colored LED tub lighting         |
| Hydromassage jets      | Air jets                               |
| Constant heat function | Pipe rinse system                      |
| Hand-held shower       | Pipe drain system                      |
| Head cushions          | Water pump protection feature          |
| Options                | Available in left or right hand models |