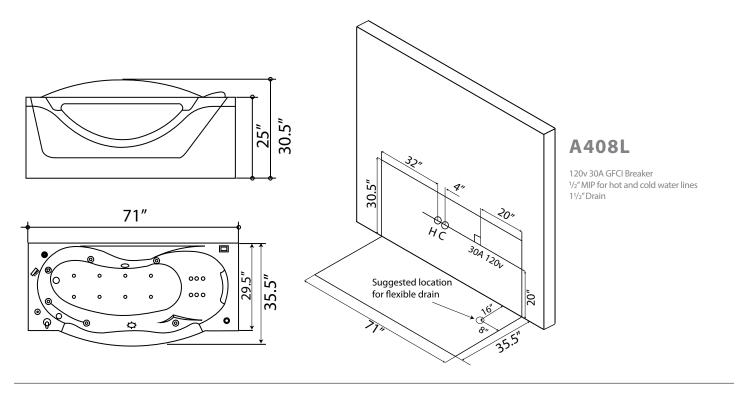

### DREAM SERIES A408L

SIZE: 71" X 35.5" X 30.5"

| Features               |                                        |
|------------------------|----------------------------------------|
| Computer control       | Multi-colored LED tub lighting         |
| Hydromassage jets      | Air jets                               |
| Constant heat function | Pipe rinse system                      |
| Hand-held shower       | Pipe drain system                      |
| Head cushions          | Water pump protection feature          |
| Options                | Available in left or right hand models |

#### **Electrical Connection**

This hydromassage tub requires one dedicated 120v 30A GFCI circuit, using #10/2 wire. The massage tub should be hardwired into this circuit using a 4"x4" junction box installed at the approximate location shown.