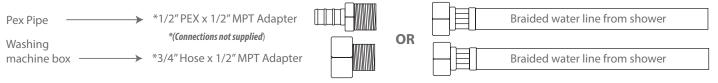

## **DREAM SERIES**



### DREAM SERIES A408L

SIZE: 71" X 35.5" X 30.5"

| Features               |                                        |
|------------------------|----------------------------------------|
| Computer control       | Multi-colored LED tub lighting         |
| Hydromassage jets      | Air jets                               |
| Constant heat function | Pipe rinse system                      |
| Hand-held shower       | Pipe drain system                      |
| Head cushions          | Water pump protection feature          |
| Options                | Available in left or right hand models |



# DREAM SERIES



#### **Water Line Connection**



#### **Electrical Connection**

This hydromassage tub requires one dedicated 120v 30A GFCI circuit, using #10/2 wire. The massage tub should be hardwired into this circuit using a 4"x4" junction box installed at the approximate location shown.