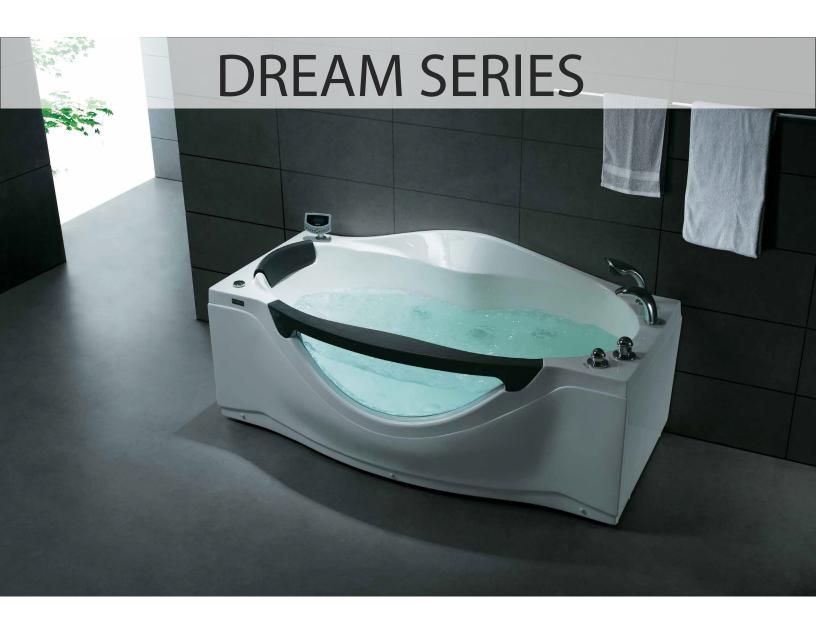

## DREAM SERIES

### **DREAM SERIES A408R**

SIZE: 71" X 35.5" X 30.5"

| Features               |                                        |
|------------------------|----------------------------------------|
| Computer control       | Multi-colored LED tub lighting         |
| Hydromassage jets      | Air jets                               |
| Constant heat function | Pipe rinse system                      |
| Hand-held shower       | Pipe drain system                      |
| Head cushions          | Water pump protection feature          |
|                        |                                        |
| Options                | Available in left or right hand models |