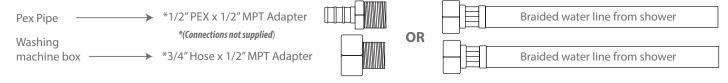

### **DREAM SERIES A408R**

SIZE: 71" X 35.5" X 30.5"

| Features               |                                        |
|------------------------|----------------------------------------|
| Computer control       | Multi-colored LED tub lighting         |
| Hydromassage jets      | Air jets                               |
| Constant heat function | Pipe rinse system                      |
| Hand-held shower       | Pipe drain system                      |
| Head cushions          | Water pump protection feature          |
|                        |                                        |
| Options                | Available in left or right hand models |



## DREAM SERIES



#### **Water Line Connection**



#### **Electrical Connection**

This hydromassage tub requires one dedicated 120v 30A GFCI circuit, using #10/2 wire. The massage tub should be hardwired into this circuit using a 4"x4" junction box installed at the approximate location shown.

# \*1½" x 1½" x 1½" arain connector \*(Connections not supplied) \*Indicates \*1½" x 1½" arain connector Flex hose from tub FLOOR FLOOR FLOOR FLOOR Have the 90° elbow as close to the floor as possible for proper drainage slope.