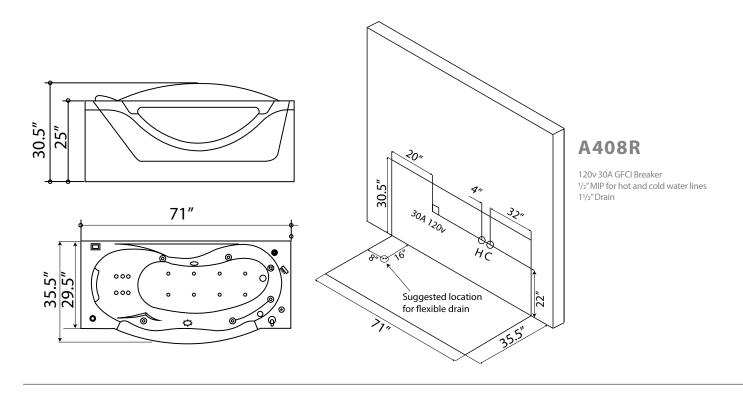

### **DREAM SERIES A408R**

SIZE: 71" X 35.5" X 30.5"

| Features               |                                        |
|------------------------|----------------------------------------|
| Computer control       | Multi-colored LED tub lighting         |
| Hydromassage jets      | Air jets                               |
| Constant heat function | Pipe rinse system                      |
| Hand-held shower       | Pipe drain system                      |
| Head cushions          | Water pump protection feature          |
|                        |                                        |
| Options                | Available in left or right hand models |

#### **Electrical Connection**

This hydromassage tub requires one dedicated 120v 30A GFCI circuit, using #10/2 wire. The massage tub should be hardwired into this circuit using a 4"x4" junction box installed at the approximate location shown.