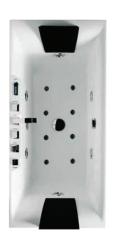

## **DREAM SERIES A808**

SIZE: 67" X 31.5" X 27.5"

| Features               |                                |
|------------------------|--------------------------------|
| Computer control       | Multi-colored LED tub lighting |
| Hydromassage jets      | Air jets                       |
| Constant heat function | Pipe rinse system              |
| Hand-held shower       | Pipe drain system              |
| Head cushions          | Water pump protection feature  |