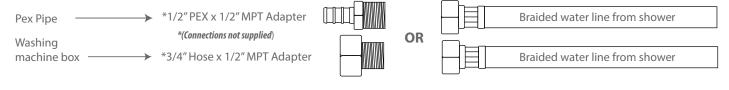

## **Electrical Connection**

This hydromassage tub requires one dedicated 120v 30A GFCI circuit, using #10/2 wire. The massage tub should be hardwired into this circuit using a 4"x4" junction box installed at the approximate location shown.