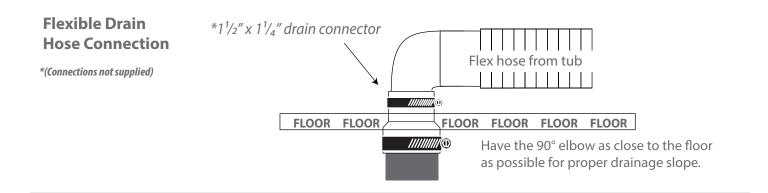

## **Electrical Connection**

This hydromassage tub requires one dedicated 120v 30A GFCI circuit, using #10/2 wire. The massage tub should be hardwired into this circuit using a 4"x4" junction box installed at the approximate location shown.