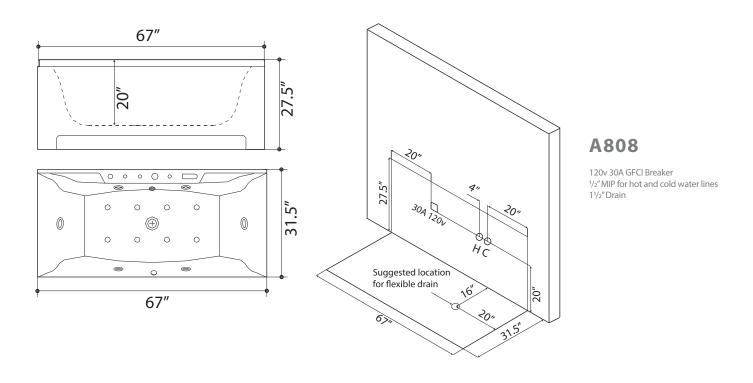

## **DREAM SERIES A808**

SIZE: 67" X 31.5" X 27.5"

| Features               |                                |
|------------------------|--------------------------------|
| Computer control       | Multi-colored LED tub lighting |
| Hydromassage jets      | Air jets                       |
| Constant heat function | Pipe rinse system              |
| Hand-held shower       | Pipe drain system              |
| Head cushions          | Water pump protection feature  |

## **Electrical Connection**

This hydromassage tub requires one dedicated 120v 30A GFCI circuit, using #10/2 wire. The massage tub should be hardwired into this circuit using a 4"x4" junction box installed at the approximate location shown.