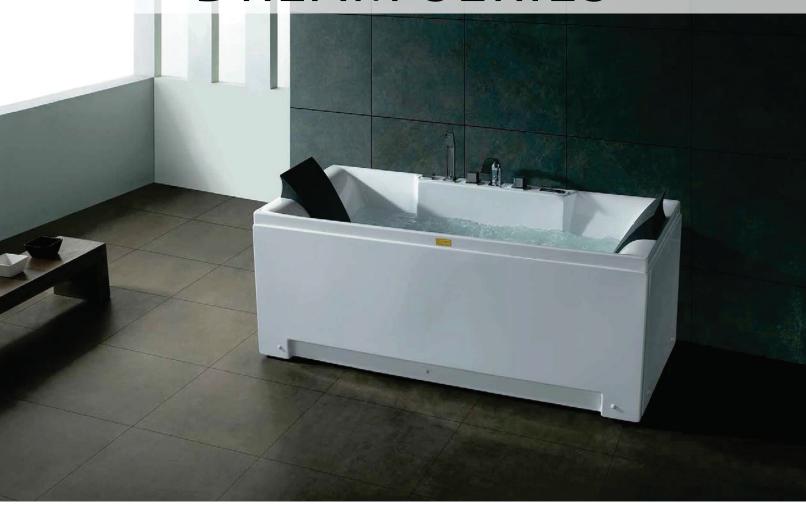

## **DREAM SERIES A808**

SIZE: 67" X 31.5" X 27.5"

| Features               |                                |
|------------------------|--------------------------------|
| Computer control       | Multi-colored LED tub lighting |
| Hydromassage jets      | Air jets                       |
| Constant heat function | Pipe rinse system              |
| Hand-held shower       | Pipe drain system              |
| Head cushions          | Water pump protection feature  |