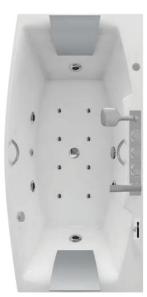

### **DREAM SERIES AU858L**

SIZE: 71" X 35.5" X 27.5"

| Features               |                                |
|------------------------|--------------------------------|
| Computer control       | Multi-colored LED tub lighting |
| Hydromassage jets      | Air jets                       |
| Constant heat function | Pipe rinse system              |
| Hand-held shower       | Pipe drain system              |
| Head cushions          | Water pump protection feature  |