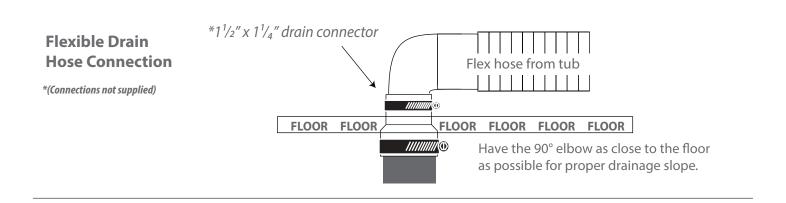

# DREAM SERIES



### **DREAM SERIES AU858L**

SIZE: 71" X 35.5" X 27.5"

| Features               |                                |
|------------------------|--------------------------------|
| Computer control       | Multi-colored LED tub lighting |
| Hydromassage jets      | Air jets                       |
| Constant heat function | Pipe rinse system              |
| Hand-held shower       | Pipe drain system              |
| Head cushions          | Water pump protection feature  |



## DREAM SERIES



### **Water Line Connection**



### **Electrical Connection**

This hydromassage tub requires one dedicated 120v 30A GFCI circuit, using #10/2 wire. The massage tub should be hardwired into this circuit using a 4"x4" junction box installed at the approximate location shown.