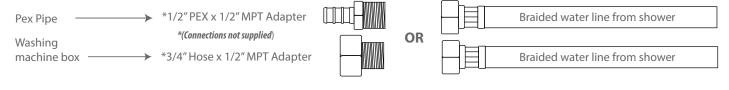

# DREAM SERIES



### **DREAM SERIES AU858L**

SIZE: 71" X 35.5" X 27.5"

| Features               |                                |
|------------------------|--------------------------------|
| Computer control       | Multi-colored LED tub lighting |
| Hydromassage jets      | Air jets                       |
| Constant heat function | Pipe rinse system              |
| Hand-held shower       | Pipe drain system              |
| Head cushions          | Water pump protection feature  |



## DREAM SERIES



### **Water Line Connection**



### **Electrical Connection**

This hydromassage tub requires one dedicated 120v 30A GFCI circuit, using #10/2 wire. The massage tub should be hardwired into this circuit using a 4"x4" junction box installed at the approximate location shown.