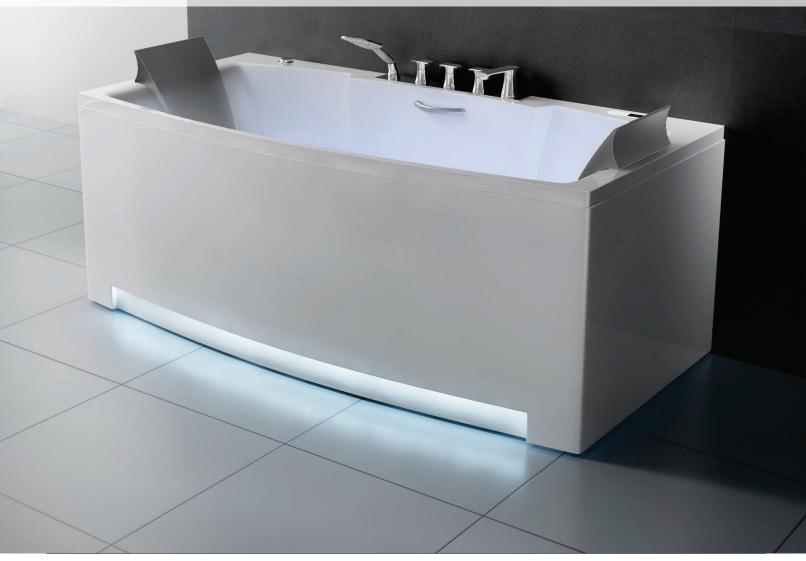

### **DREAM SERIES AU858L**

SIZE: 71" X 35.5" X 27.5"

| Features               |                                |
|------------------------|--------------------------------|
| Computer control       | Multi-colored LED tub lighting |
| Hydromassage jets      | Air jets                       |
| Constant heat function | Pipe rinse system              |
| Hand-held shower       | Pipe drain system              |
| Head cushions          | Water pump protection feature  |