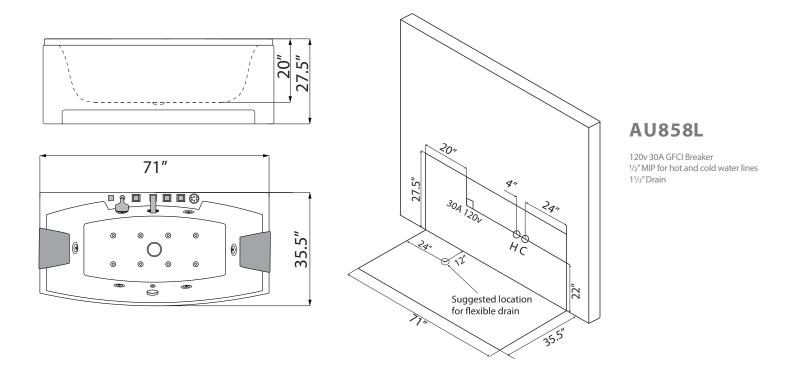

### **DREAM SERIES AU858L**

SIZE: 71" X 35.5" X 27.5"

| Features               |                                |
|------------------------|--------------------------------|
| Computer control       | Multi-colored LED tub lighting |
| Hydromassage jets      | Air jets                       |
| Constant heat function | Pipe rinse system              |
| Hand-held shower       | Pipe drain system              |
| Head cushions          | Water pump protection feature  |

### **Electrical Connection**

This hydromassage tub requires one dedicated 120v 30A GFCI circuit, using #10/2 wire. The massage tub should be hardwired into this circuit using a 4"x4" junction box installed at the approximate location shown.