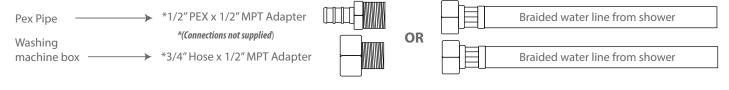

# DREAM SERIES



### **DREAM SERIES AU858L**

SIZE: 71" X 35.5" X 27.5"

| Features               |                                |
|------------------------|--------------------------------|
| Computer control       | Multi-colored LED tub lighting |
| Hydromassage jets      | Air jets                       |
| Constant heat function | Pipe rinse system              |
| Hand-held shower       | Pipe drain system              |
| Head cushions          | Water pump protection feature  |



## DREAM SERIES



#### **Water Line Connection**



### **Electrical Connection**

This hydromassage tub requires one dedicated 120v 30A GFCI circuit, using #10/2 wire. The massage tub should be hardwired into this circuit using a 4"x4" junction box installed at the approximate location shown.