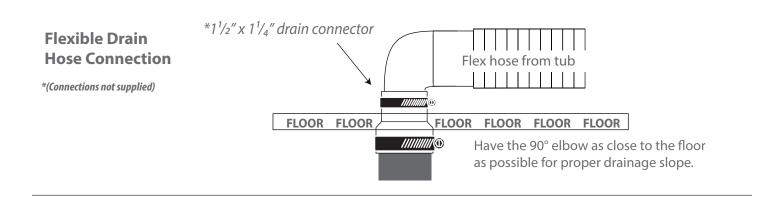

# DREAM SERIES



### **DREAM SERIES AU858L**

SIZE: 71" X 35.5" X 27.5"

| Features               |                                |
|------------------------|--------------------------------|
| Computer control       | Multi-colored LED tub lighting |
| Hydromassage jets      | Air jets                       |
| Constant heat function | Pipe rinse system              |
| Hand-held shower       | Pipe drain system              |
| Head cushions          | Water pump protection feature  |



## DREAM SERIES



#### **Water Line Connection**



### **Electrical Connection**

This hydromassage tub requires one dedicated 120v 30A GFCI circuit, using #10/2 wire. The massage tub should be hardwired into this circuit using a 4"x4" junction box installed at the approximate location shown.