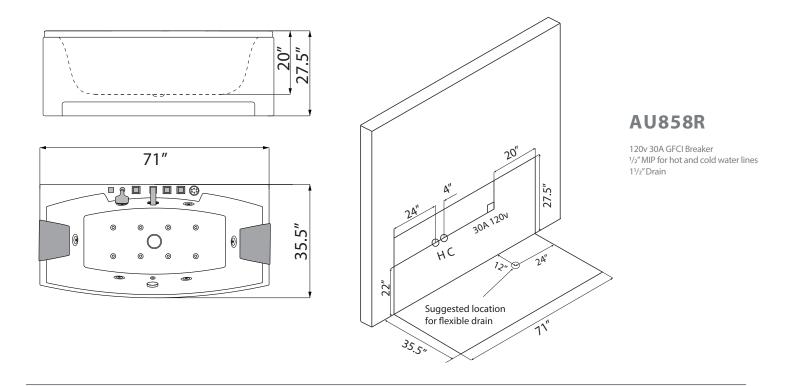

### **DREAM SERIES AU858L**

SIZE: 71" X 35.5" X 27.5"

| Features               |                                |
|------------------------|--------------------------------|
| Computer control       | Multi-colored LED tub lighting |
| Hydromassage jets      | Air jets                       |
| Constant heat function | Pipe rinse system              |
| Hand-held shower       | Pipe drain system              |
| Head cushions          | Water pump protection feature  |

### **Electrical Connection**

This hydromassage tub requires one dedicated 120v 30A GFCI circuit, using #10/2 wire. The massage tub should be hardwired into this circuit using a 4"x4" junction box installed at the approximate location shown.