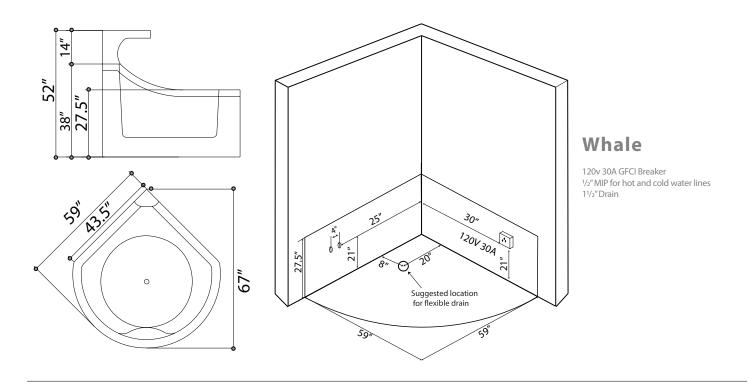

### WHALE SERIES Whale

SIZE: 59" X 59" X 52"

| Features                      |                                |
|-------------------------------|--------------------------------|
| Computer control              | Multi-colored LED tub lighting |
| Hydromassage jets             | Air jets                       |
| Constant heat function        | Pipe rinse system              |
| Hand-held shower              | Pipe drain system              |
| Water pump protection feature |                                |

### **Electrical Connection**

This hydromassage tub requires one dedicated 120v 30A GFCI circuit, using #10/2 wire. The massage tub should be hardwired into this circuit using a 4"x4" junction box installed at the approximate location shown.