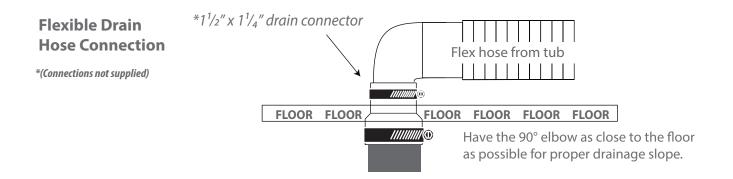

Whale

SIZE: 59" X 59" X 52"

| Features                      |                                |
|-------------------------------|--------------------------------|
| Computer control              | Multi-colored LED tub lighting |
| Hydromassage jets             | Air jets                       |
| Constant heat function        | Pipe rinse system              |
| Hand-held shower              | Pipe drain system              |
| Water pump protection feature |                                |



## WHALE SERIES



#### **Water Line Connection**



### **Electrical Connection**

This hydromassage tub requires one dedicated 120v 30A GFCI circuit, using #10/2 wire. The massage tub should be hardwired into this circuit using a 4"x4" junction box installed at the approximate location shown.