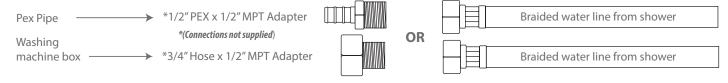

# WHALE SERIES



### WHALE SERIES Whale

SIZE: 59" X 59" X 52"

| Features                      |                                |
|-------------------------------|--------------------------------|
| Computer control              | Multi-colored LED tub lighting |
| Hydromassage jets             | Air jets                       |
| Constant heat function        | Pipe rinse system              |
| Hand-held shower              | Pipe drain system              |
| Water pump protection feature |                                |



## WHALE SERIES



#### **Water Line Connection**



### **Electrical Connection**

This hydromassage tub requires one dedicated 120v 30A GFCI circuit, using #10/2 wire. The massage tub should be hardwired into this circuit using a 4"x4" junction box installed at the approximate location shown.