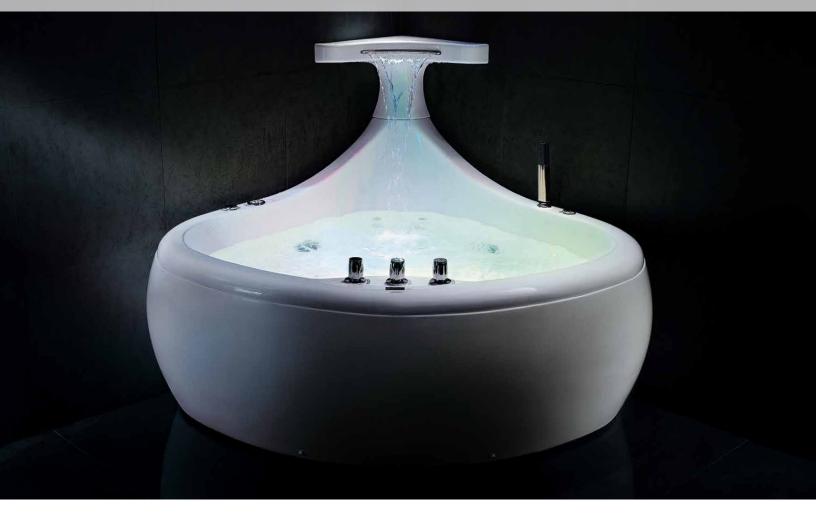

# WHALE SERIES

### WHALE SERIES Whale

SIZE: 59" X 59" X 52"

| Features                      |                                |
|-------------------------------|--------------------------------|
| Computer control              | Multi-colored LED tub lighting |
| Hydromassage jets             | Air jets                       |
| Constant heat function        | Pipe rinse system              |
| Hand-held shower              | Pipe drain system              |
| Water pump protection feature |                                |