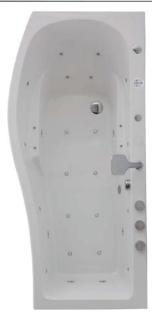

### **DREAM SERIES** A1901L

SIZE: 67"x 31.5" x 25"

| Features                      |                                        |
|-------------------------------|----------------------------------------|
| Computer control              | Multi-colored LED tub lighting         |
| Hydromassage jets             | Air jets                               |
| Constant heat function        | Pipe rinse system                      |
| Hand-held shower              | Pipe drain system                      |
| Water pump protection feature |                                        |
| Options                       | Available in left or right hand models |

## **DREAM SERIES**

#### A1901L

120v 30A GFCI Breaker 1/2" MIP for hot and cold water lines 11/2" Drain