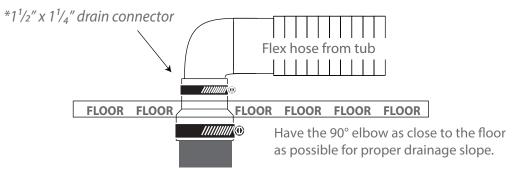

|
| Constant heat function        | Pipe rinse system                      |
| Hand-held shower              | Pipe drain system                      |
| Water pump protection feature |                                        |
| Options                       | Available in left or right hand models |



## **DREAM SERIES**





#### A1901L

120v 30A GFCI Breaker 1/2" MIP for hot and cold water lines 11/2" Drain

#### **Water Line Connection**





OR



#### **Electrical Connection**

This hydromassage tub requires one dedicated 120v 30A GFCI circuit, using #10/2 wire. The massage tub should be hardwired into this circuit using a 4"x4" junction box installed at the approximate location shown.

### Flexible Drain Hose Connection

\*(Connections not supplied)