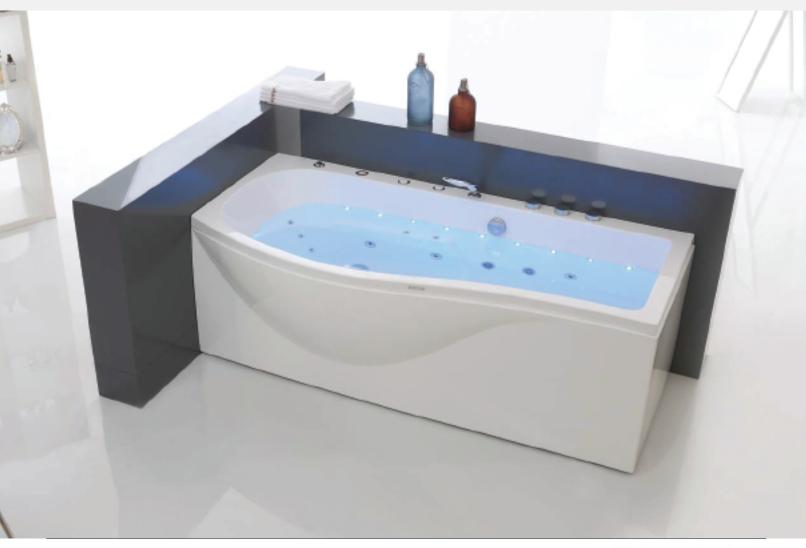

# **DREAM SERIES**

### **DREAM SERIES** A1901L

SIZE: 67"x 31.5" x 25"

| Features                      |                                        |
|-------------------------------|----------------------------------------|
| Computer control              | Multi-colored LED tub lighting         |
| Hydromassage jets             | Air jets                               |
| Constant heat function        | Pipe rinse system                      |
| Hand-held shower              | Pipe drain system                      |
| Water pump protection feature |                                        |
| Options                       | Available in left or right hand models |

## **DREAM SERIES**