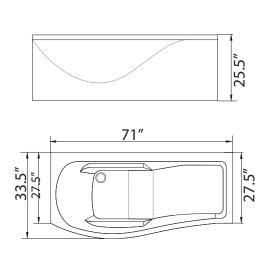

### **DREAM SERIES** A1901L

SIZE: 67"x 31.5" x 25"

| Features                      |                                        |
|-------------------------------|----------------------------------------|
| Computer control              | Multi-colored LED tub lighting         |
| Hydromassage jets             | Air jets                               |
| Constant heat function        | Pipe rinse system                      |
| Hand-held shower              | Pipe drain system                      |
| Water pump protection feature |                                        |
| Options                       | Available in left or right hand models |

#### A1901L

120v 30A GFCI Breaker 1/2" MIP for hot and cold water lines 11/2" Drain