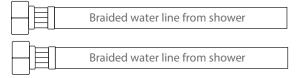

REAM SERIES** A1901L

SIZE: 67"x 31.5" x 25"

| Features                      |                                        |
|-------------------------------|----------------------------------------|
| Computer control              | Multi-colored LED tub lighting         |
| Hydromassage jets             | Air jets                               |
| Constant heat function        | Pipe rinse system                      |
| Hand-held shower              | Pipe drain system                      |
| Water pump protection feature |                                        |
| Options                       | Available in left or right hand models |



## **DREAM SERIES**





#### A1901L

120v 30A GFCI Breaker 1/2" MIP for hot and cold water lines 11/2" Drain

#### **Water Line Connection**





OR



#### **Electrical Connection**

This hydromassage tub requires one dedicated 120v 30A GFCI circuit, using #10/2 wire. The massage tub should be hardwired into this circuit using a 4"x4" junction box installed at the approximate location shown.

### Flexible Drain Hose Connection

\*(Connections not supplied)