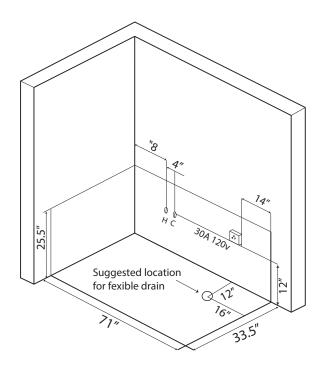

#### A1901L

120v 30A GFCI Breaker 1/2" MIP for hot and cold water lines 11/2" Drain

#### **Water Line Connection**

OR

#### **Electrical Connection**

This hydromassage tub requires one dedicated 120v 30A GFCI circuit, using #10/2 wire. The massage tub should be hardwired into this circuit using a 4"x4" junction box installed at the approximate location shown.

### Flexible Drain Hose Connection

\*(Connections not supplied)