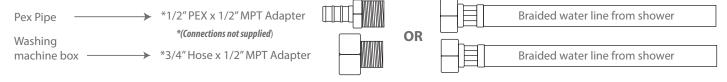

# **DREAM SERIES**



### **DREAM SERIES A1901R**

SIZE: 71" x 33.5" x 25.5"

| Features                      |                                        |
|-------------------------------|----------------------------------------|
| Computer control              | Multi-colored LED tub lighting         |
| Hydromassage jets             | Air jets                               |
| Constant heat function        | Pipe rinse system                      |
| Hand-held shower              | Pipe drain system                      |
| Water pump protection feature |                                        |
| Options                       | Available in left or right hand models |



## DREAM SERIES



#### **Water Line Connection**



### **Electrical Connection**

This hydromassage tub requires one dedicated 120v 30A GFCI circuit, using #10/2 wire. The massage tub should be hardwired into this circuit using a 4"x4" junction box installed at the approximate location shown.