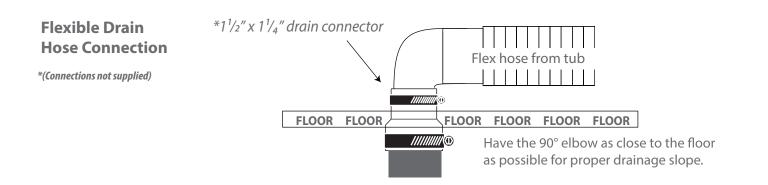

-------|----------------------------------------|
| Computer control              | Multi-colored LED tub lighting         |
| Hydromassage jets             | Air jets                               |
| Constant heat function        | Pipe rinse system                      |
| Hand-held shower              | Pipe drain system                      |
| Water pump protection feature |                                        |
| Options                       | Available in left or right hand models |



## DREAM SERIES



#### **Water Line Connection**



### **Electrical Connection**

This hydromassage tub requires one dedicated 120v 30A GFCI circuit, using #10/2 wire. The massage tub should be hardwired into this circuit using a 4"x4" junction box installed at the approximate location shown.