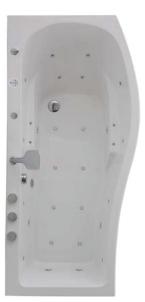

### **DREAM SERIES A1901R**

SIZE: 71" x 33.5" x 25.5"

| Features                      |                                        |
|-------------------------------|----------------------------------------|
| Computer control              | Multi-colored LED tub lighting         |
| Hydromassage jets             | Air jets                               |
| Constant heat function        | Pipe rinse system                      |
| Hand-held shower              | Pipe drain system                      |
| Water pump protection feature |                                        |
| Options                       | Available in left or right hand models |