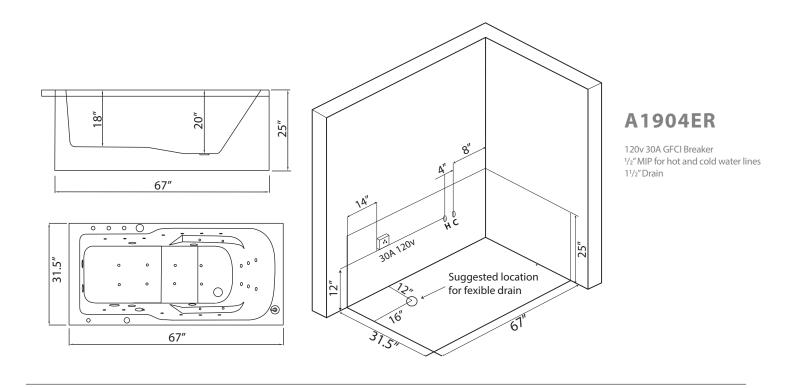

#### **Water Line Connection**

### **Electrical Connection**

This hydromassage tub requires one dedicated 120v 30A GFCI circuit, using #10/2 wire. The massage tub should be hardwired into this circuit using a 4"x4" junction box installed at the approximate location shown.