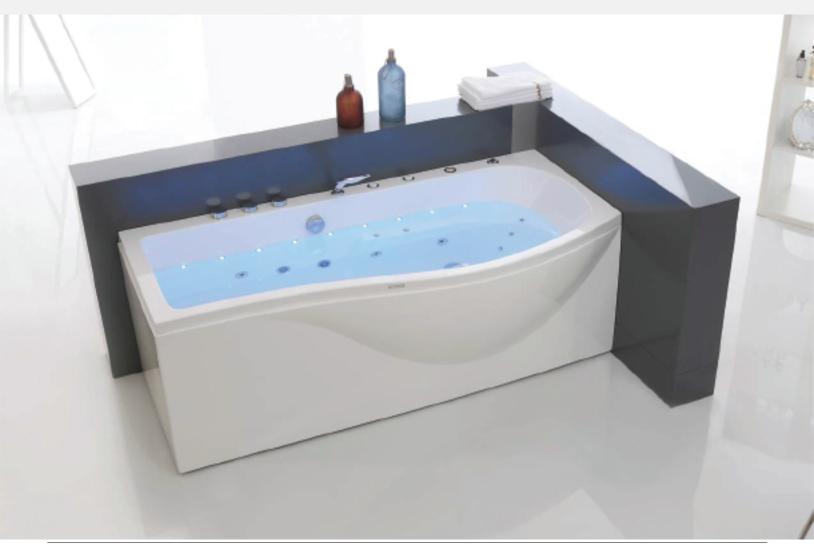

### **DREAM SERIES A1901R**

SIZE: 71" x 33.5" x 25.5"

| Features                      |                                        |
|-------------------------------|----------------------------------------|
| Computer control              | Multi-colored LED tub lighting         |
| Hydromassage jets             | Air jets                               |
| Constant heat function        | Pipe rinse system                      |
| Hand-held shower              | Pipe drain system                      |
| Water pump protection feature |                                        |
| Options                       | Available in left or right hand models |